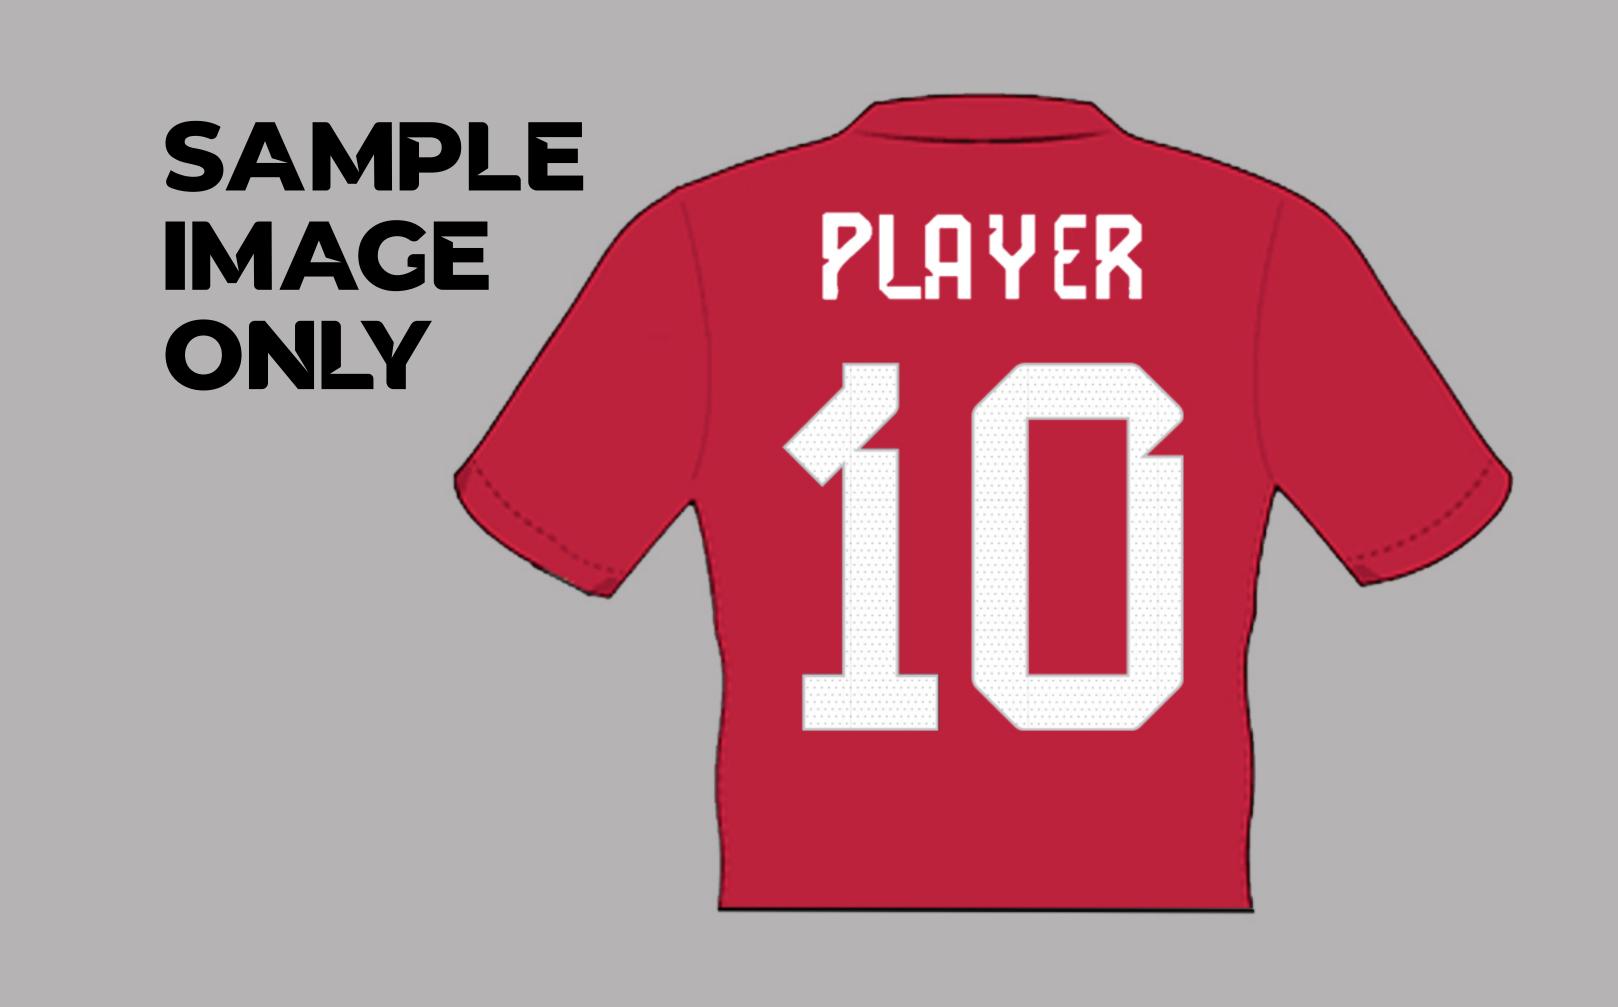

## HOME FRONT

## 0123456789

## PLAYER NAMES

\$4.7 mm H. DHJES HENNESSEY LAKENCE 

AMARIUI NORTH STORES B. DAUIES C. ROBERTS ADBER15 