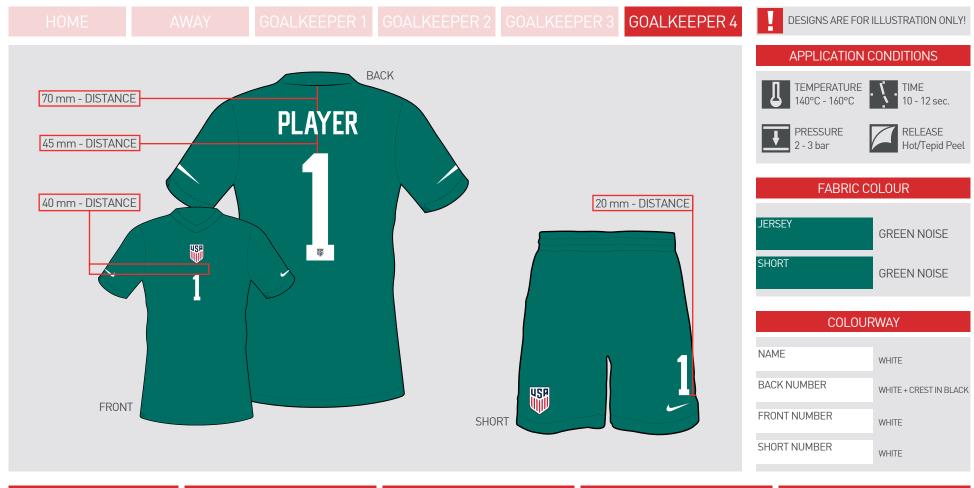

## OFFICIAL NIKE USSF NAME & NUMBER MEN 2022

| SIZE SPLIT | NAME   |            | BACK NUMBER | FRONT NUMBER | SHORT NUMBER |
|------------|--------|------------|-------------|--------------|--------------|
|            | Height | max. Width | Height      | Height       | Height       |
| ADULTS     | 55 mm  | 300 mm     | 255 mm      | 100 mm       | 100 mm       |
| YOUTH      | 55 mm  | 240 mm     | 212 mm      | 100 mm       | 100 mm       |

| SIZE SPLIT | NAME   |            | BACK NUMBER | FRONT NUMBER | SHORT NUMBER |
|------------|--------|------------|-------------|--------------|--------------|
|            | Height | max. Width | Height      | Height       | Height       |
| ADULTS     | 55 mm  | 300 mm     | 255 mm      | 100 mm       | 100 mm       |
| YOUTH      | 55 mm  | 240 mm     | 212 mm      | 100 mm       | 100 mm       |
|            |        |            |             |              |              |

212 mm

Height

100 mm

100 mm

| SIZE SPLIT | NAME   |            | BACK NUMBER | FRONT NUMBER | SHORT NUMBER |
|------------|--------|------------|-------------|--------------|--------------|
|            | Height | max. Width | Height      | Height       | Height       |
| ADULTS     | 55 mm  | 300 mm     | 255 mm      | 100 mm       | 100 mm       |
| YOUTH      | 55 mm  | 240 mm     | 212 mm      | 100 mm       | 100 mm       |