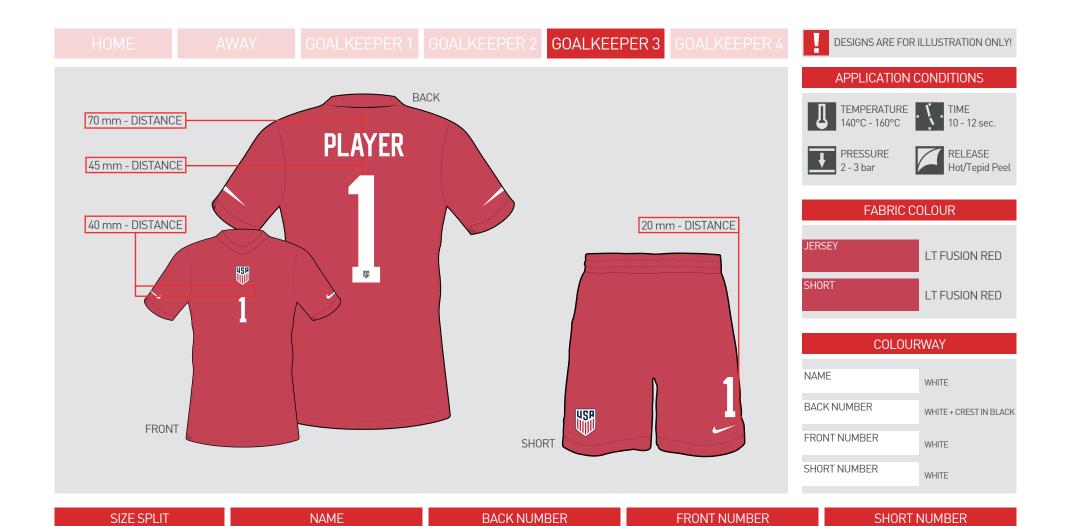

## OFFICIAL NIKE USSF NAME & NUMBER MEN 2022

| SIZE SPLIT | NAME   |            | BACK NUMBER | FRONT NUMBER | SHORT NUMBER |
|------------|--------|------------|-------------|--------------|--------------|
|            | Height | max. Width | Height      | Height       | Height       |
| ADULTS     | 55 mm  | 300 mm     | 255 mm      | 100 mm       | 100 mm       |
| YOUTH      | 55 mm  | 240 mm     | 212 mm      | 100 mm       | 100 mm       |

| SIZE SPLIT | NAME   |            | BACK NUMBER | FRONT NUMBER | SHORT NUMBER |
|------------|--------|------------|-------------|--------------|--------------|
|            | Height | max. Width | Height      | Height       | Height       |
| ADULTS     | 55 mm  | 300 mm     | 255 mm      | 100 mm       | 100 mm       |
| YOUTH      | 55 mm  | 240 mm     | 212 mm      | 100 mm       | 100 mm       |
|            |        |            |             |              |              |

212 mm

Height

100 mm

100 mm

| SIZE SPLIT | NAME   |            | BACK NUMBER | FRONT NUMBER | SHORT NUMBER |
|------------|--------|------------|-------------|--------------|--------------|
|            | Height | max. Width | Height      | Height       | Height       |
| ADULTS     | 55 mm  | 300 mm     | 255 mm      | 100 mm       | 100 mm       |
| YOUTH      | 55 mm  | 240 mm     | 212 mm      | 100 mm       | 100 mm       |