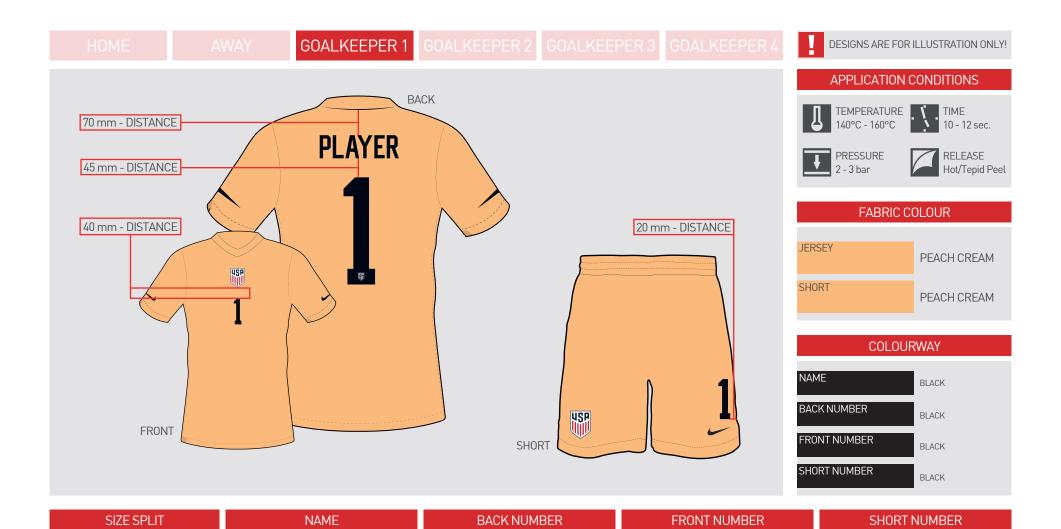

100 mm

100 mm

Height

55 mm

55 mm

**ADULTS** 

YOUTH

max. Width

300 mm

240 mm

Height

100 mm

100 mm

Height

255 mm

212 mm