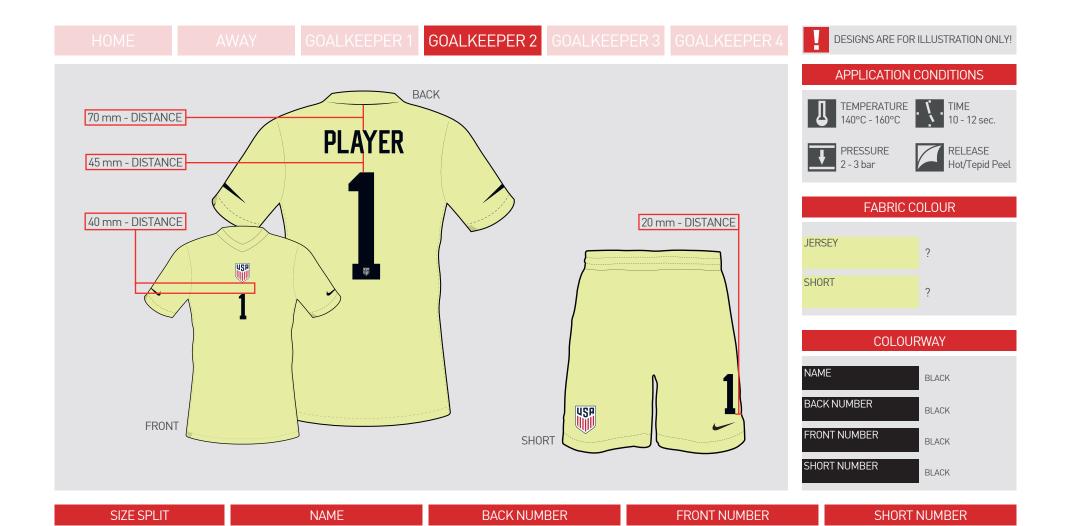

Height

100 mm

100 mm

Height

55 mm

55 mm

**ADULTS** 

YOUTH

max. Width

300 mm

240 mm

Height

100 mm

100 mm

Height

255 mm

212 mm

Height

100 mm

100 mm

| SIZE SPLIT | NAME   |            | BACK NUMBER | FRONT NUMBER | SHORT NUMBER |
|------------|--------|------------|-------------|--------------|--------------|
|            | Height | max. Width | Height      | Height       | Height       |
| ADULTS     | 55 mm  | 300 mm     | 255 mm      | 100 mm       | 100 mm       |
| YOUTH      | 55 mm  | 240 mm     | 212 mm      | 100 mm       | 100 mm       |