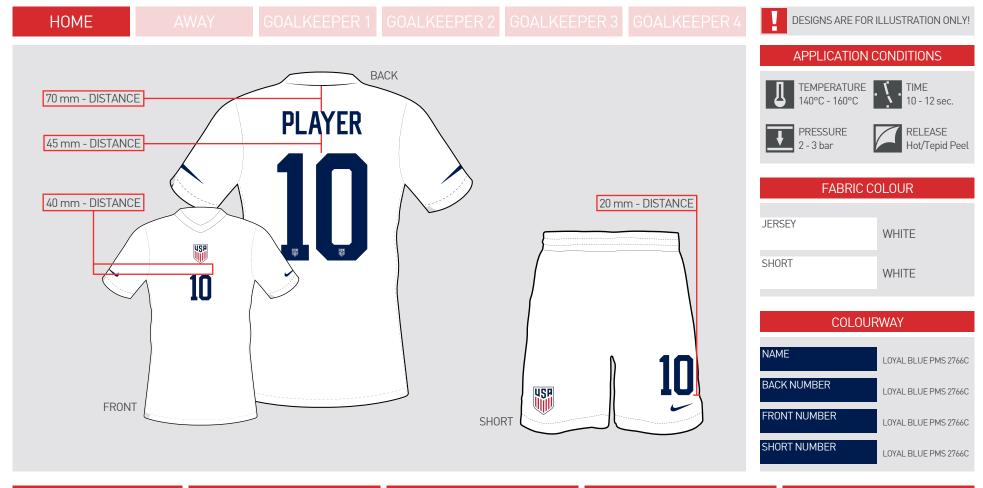

## OFFICIAL NIKE USSF NAME & NUMBER MEN 2022

| SIZE SPLIT | NAME   |            | BACK NUMBER | FRONT NUMBER | SHORT NUMBER |
|------------|--------|------------|-------------|--------------|--------------|
|            | Height | max. Width | Height      | Height       | Height       |
| ADULTS     | 55 mm  | 300 mm     | 255 mm      | 100 mm       | 100 mm       |
| YOUTH      | 55 mm  | 240 mm     | 212 mm      | 100 mm       | 100 mm       |

| SIZE SPLIT | NAME   |            | BACK NUMBER | FRONT NUMBER | SHORT NUMBER |
|------------|--------|------------|-------------|--------------|--------------|
|            | Height | max. Width | Height      | Height       | Height       |
| ADULTS     | 55 mm  | 300 mm     | 255 mm      | 100 mm       | 100 mm       |
| YOUTH      | 55 mm  | 240 mm     | 212 mm      | 100 mm       | 100 mm       |
|            |        |            |             |              |              |