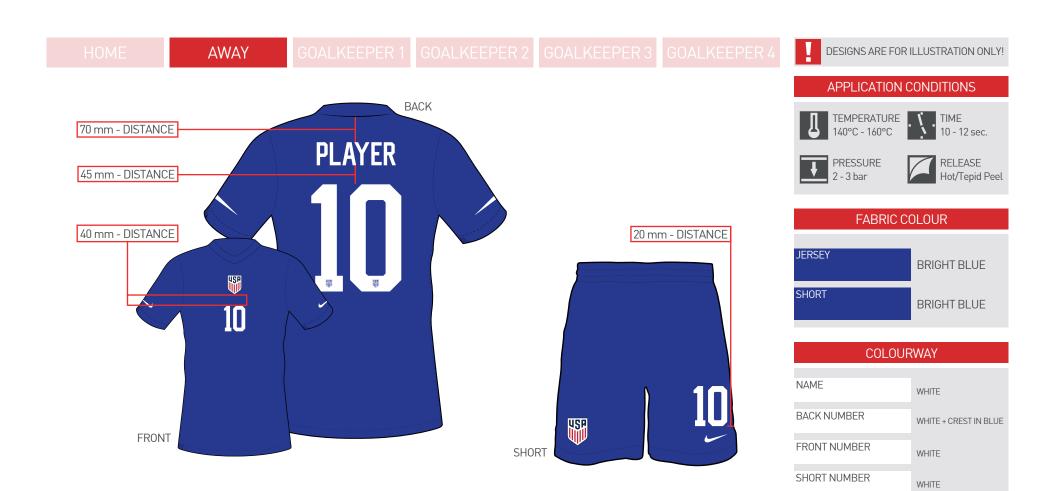

Height

55 mm

55 mm

**ADULTS** 

YOUTH

max. Width

300 mm

240 mm

OFFICIAL NIKE USSF NAME & NUMBER MEN 2022

Height

100 mm

100 mm

Height

255 mm

212 mm

Height