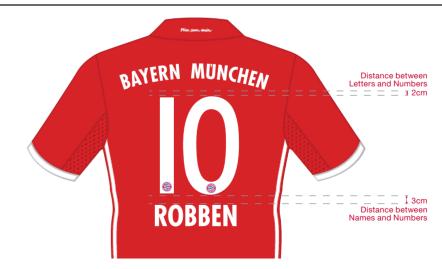

### NAME AND NUMBER POSITIONING

## **ADULT SIZES**

Place Numbers 2cm below "Bayern München" and Players Names 4cm Centrally Below The Positioned Number

These instructions are intended as a guide only and may require variation for longer names and different size shirts

#### **INFANT SIZES**

Place Numbers 2cm below "Bayern München" and Players Names 3cm Centrally Below The Positioned Number

These instructions are intended as a guide only and may require variation for longer names and different size shirts