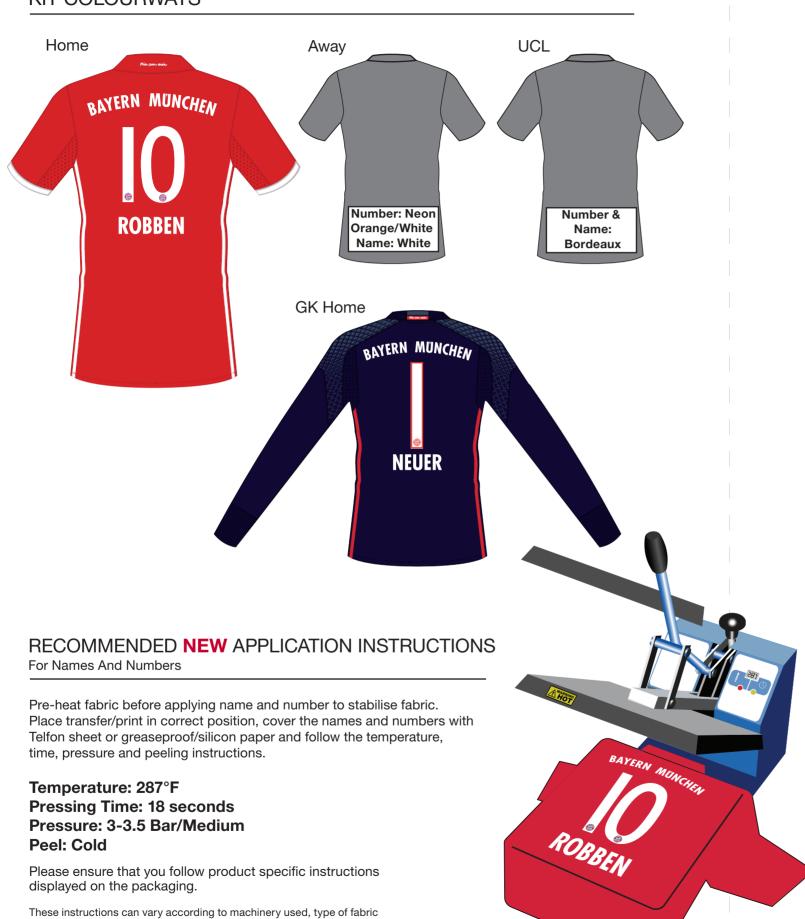

#### KIT COLOURWAYS

Being applied onto, size of print etc. In-house testing is strongly advised. Instruct customer not to wash the garment for 48 hours after application.