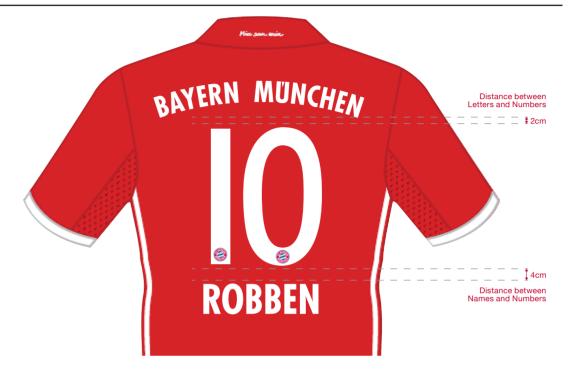

### NAME AND NUMBER POSITIONING

## **ADULT SIZES**

Place Numbers 2cm below "Bayern München" and Players Names 4cm Centrally Below The Positioned Number

These instructions are intended as a guide only and may require variation for longer names and different size shirts